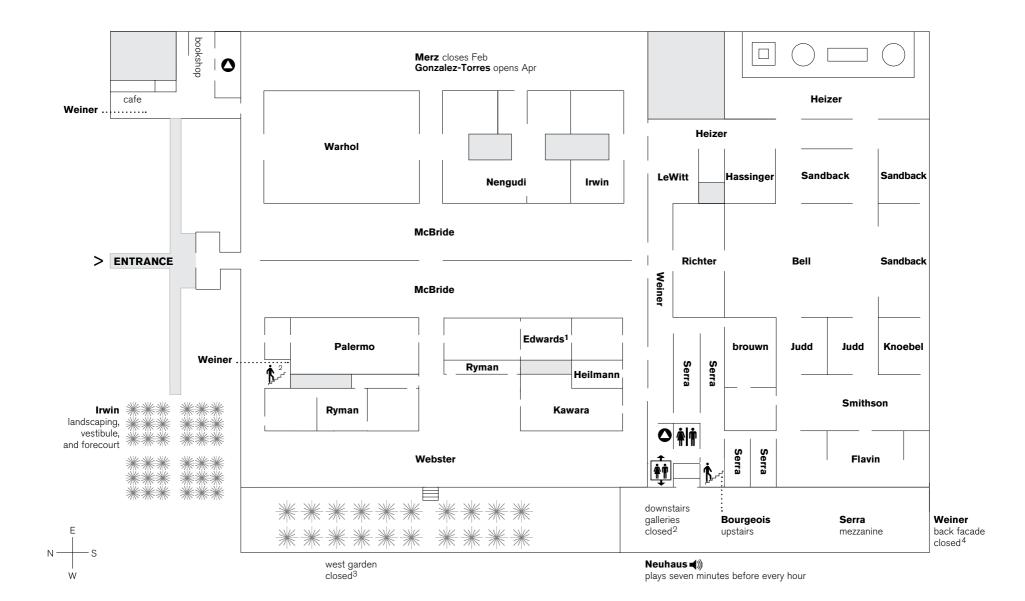

## On view at Dia Beacon

Click on the artists' last names embedded within the floor plan for more information

Further explore Dia's collection with videos, behind-the-scenes content, and an interactive map on our mobile guide. Available now in <u>Bloomberg Connects</u>, the free arts and culture app.

Larry Bell Rita McBride Louise Bourgeois Steve McQueen stanley brouwn Mario Merz Melvin Edwards Senga Nengudi Dan Flavin Max Neuhaus Felix Gonzalez-Torres Blinky Palermo Maren Hassinger Gerhard Richter Mary Heilmann Robert Ryman Michael Heizer Fred Sandback Robert Irwin Richard Serra Donald Judd Robert Smithson On Kawara Andy Warhol Meg Webster Imi Knoebel Sol LeWitt Lawrence Weiner

## Please maintain a safe distance and do not touch the artwork.

For more information about the artists and artworks on view, including checklists, essays, and other resources, scan the QR codes in the galleries or visit diaart.org.

- 1. This gallery contains barbed wire. Children must be accompanied by an adult.
- 2. McQueen opens May 2024.
- 3. West garden reopens spring 2024.
- 4. Back facade reopens spring 2025.
- ◆ This is a family/all-gender restroom.